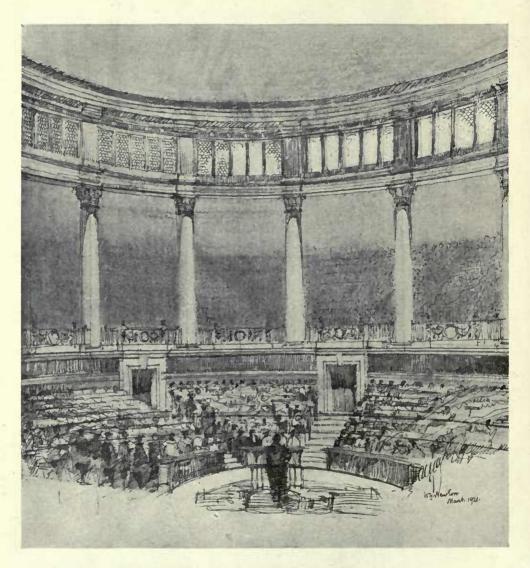

### ROYAL ACADEMY EXHIBITION REVIEW.

|                                                                                        | PAGE     |                                                             | PAG      |
|----------------------------------------------------------------------------------------|----------|-------------------------------------------------------------|----------|
| BLOMPIELD, SIR REGINALD, R.A., I, New Court Temple, E.C.4.                             |          | LUTYENS, SIR EDWIN L., R.A., 17, Queen Anne's Gate, S.W.    |          |
| Lyssenthock Design for Memorial Chapel, British Mili-                                  |          | Imperial Delhi, Government House Stables                    | 1        |
| tary Cemetery                                                                          | 22       | Plan Imperial Delhi                                         | 2-3      |
| A Sketch for a War Memorial, Leeds                                                     | 23       | Staff Quarters on Axial line, etc                           | 4        |
| BURNET, SIR JOHN, A.R.A., and Partners, I, Montague Place,                             |          | Staff Quarters on Axial line                                | 5        |
| W.C.r.                                                                                 |          | Staff Quarters on Axial line                                | 6        |
| Ramsgate Improvement Scheme: View from the Sea                                         | 24-25    | Staff Quarters on Axial line                                | 7 8      |
| " " Plan                                                                               | 26<br>27 | Quarters of the Director of Music                           |          |
| Skatch by T S Tait                                                                     | 28-20    | Buildings facing Road leading to Government House           | 9        |
| Plan                                                                                   | 30       |                                                             | 10       |
| Sketch by T S Tait                                                                     | 34-35    | Mawson, Thomas H. & Sons, High Street House, Lancaster.     |          |
| " Drawing by T. S. Tait                                                                | 36       | The Social Centre, Blackpool Park, Blackpool                | 13       |
| CRICKMER, COURTENAY, M., I, Lincoln's Inn Fields, W.C.I.                               |          | MILN, O. P., and P. PHIPPS, 64, Wigmore Street, W.          |          |
| Proposed Lades Flats, Letchworth                                                       | 48       | New Lodges and Gates at Chequers, Bucks                     | 43       |
| DAWBER, GUY E., 18, Maddox Street, Regent Street, W.                                   |          | MURRELL, H., and M. PIGGOTT, 5 Bedford Row, W.C.1.          |          |
| Loggia at Boverhridge Park, Dorset                                                     | 16       | Houses at Magdalen Park, Wandsworth Common                  | 47       |
| War Memorial Chapel, Ely Cathedral                                                     | 33       |                                                             | 7/       |
| FARRY, CYRIL A., Hart Street, Bloomsbury, W.C.                                         |          | Newton, Ernest, R.A., & Sons, 4, Raymond Buildings, Gray's  |          |
| Design for a country residence for a Royal personage                                   | 45       | Ion, W.C. Marlborough College: Memorial Hall                | ar       |
| FRERE, EUSTACE C., 1, Lincoln's Inn Fields, London, W.C. Premises in Hallam Street, W. | 15       | M 1-1 C 1- 77-11                                            | 3r<br>32 |
| HARR, THE LATE HENRY T., and BERTRAM LISLE, 2 Gray's Inc.                              |          |                                                             | 3*       |
| Square, W.C.                                                                           |          | Newton, Ernest, R.A., & Sons, and W. Nicholls, 4,           |          |
| Borough of Hammersmith (Southern Area) Proposed                                        |          | Raymond Buildings, Gray's Inn, W.C.                         |          |
| Tenements                                                                              | 46       | Monastère Du Carmel                                         | 37       |
| HARRIS, VINCENT E., 29, St. James's Square, S.W.                                       |          | Monastère Du Carmel: General View                           | 38-39    |
| H.M. Queen Mary's Maternity Home, Hampstead                                            | 42       | Till and Till                                               | 41       |
| HART, A. H. and L., Waterhouse, 1, Verulam Buildings, W.C.                             | 100000   |                                                             | 7.       |
| Recent Additions to Caddesdon College, Oxon                                            | 44       | Russell, Robert T., Delhi, India                            |          |
| HILL, OLIVER, 23, Golden Square, W.C.                                                  |          | New Imperial Delhi: Hostels for Legislative Councillors     | 11       |
| House in Argyllshire: The Power House                                                  | 49       | " " " Gazetted Officer's Bungalow                           | 12       |
| ", ", The Kitchen Court Elevation                                                      | 30-31    | WARREN, EDWARD, 20, Bedford Square, W.C.r.                  |          |
| Flavation                                                                              | 52       | Royal Sussex Regiment War Memorial, St. George's            |          |
| Ground Floor Plan                                                                      | 53<br>54 | Chapel, Chichester Cathedral                                | 14       |
| South Flavation and Section                                                            | 34       | WATERROUSE, MICNAEL, Staple Ion Buildings, W.C.             |          |
| through Stairs                                                                         | 33       | Village Hall, Breamore, Hants, Plan elevation will be       |          |
| ,, ,, North and South Elevations                                                       | 56-57    | published in Vol. 55                                        | 64       |
| " " Entrance Front                                                                     | 58       | WEBB, SIR ASTON, P.R.A., & Son, 15, Queen Ange's Gate, S.W. |          |
| " " The South Terrace                                                                  | 59       | Memorial to the London Troops in front of the Royal         |          |
| " " Section through Dining Room and                                                    |          | Exchange                                                    | 17       |
| Hall looking West                                                                      | 60       | The Textile Trades War Memorial                             | 18-19    |
| " Section through Dining Room Wing                                                     | 6r       | The Textile Trades War Memorial                             | 20       |
| " " West and East Elevations                                                           | 62-63    | Group of Cottages at Branston                               | 21       |
|                                                                                        |          |                                                             |          |